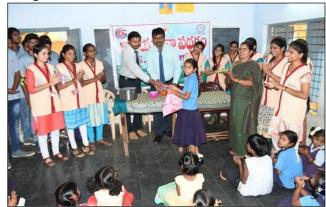

## **NSS UNIT**

**Activity Name: Distribution of Lunch Plates** 

Place: MPUP School, Pondugala

Date of the Program: 19-03-2018

**Activity Report:** 

Students of LBRCE distributed lunch plates at APUP School, Pondugala on 19<sup>th</sup> March, 2018. The programme was initiated by Dr.K.Appa Rao, the Principal of LBRCE with an insightful speech on the need for social services for engineers for holistic improvement. The programme was organized by the volunteers under the guidance of Mr.P.Ashok Reddy, Programme Officer, NSS Unit, LBRCE, and a few faculties. Head Mistress of MPUP School expressed the gratitude to the LBRCE Management, Principal and NSS Team.

Snap shots of the Event

Principal, Dr.K.Appa Rao and Mr.P.Ashok Reddy, NSS Programme Officer distributing the lunch plates

Volunteers of the Program

(Mr.P. ASHOK REDDY)

**NSS Program Officer** 

(Dr.K.APPA RAO) Principal