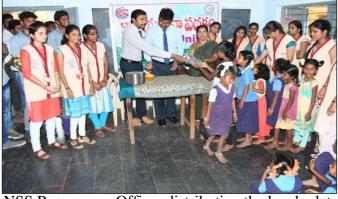

## **NSS UNIT**

**Activity Name: Distribution of Lunch Plates** 

Place: MPUP School, Pondugala

Date of the Program: 19-03-2018

**Activity Report:** 

Students of LBRCE distributed lunch plates at APUP School, Pondugala on 19<sup>th</sup> March, 2018. The programme was initiated by Dr.K.Appa Rao, the Principal of LBRCE with an insightful speech on the need for social services for engineers for holistic improvement. The programme was organized by the volunteers under the guidance of Mr.P.Ashok Reddy, Programme Officer, NSS Unit, LBRCE, and a few faculties. Head Mistress of MPUP School expressed the gratitude to the LBRCE Management, Principal and NSS Team.

Snap shots of the Event

Principal, Dr.K.Appa Rao and Mr.P.Ashok Reddy, NSS Programme Officer distributing the lunch plates

Volunteers of the Program

(Mr.P. ASHOK REDDY)

**NSS Program Officer** 

(Dr.K.APPA RAO) Principal