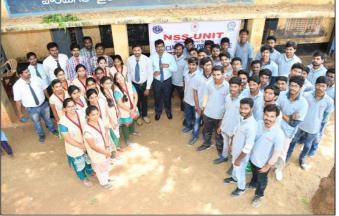

## **NSS UNIT**

**Activity Name: Distribution of Lunch Plates** 

Place: MPUP School, Pondugala

Date of the Program: 19-03-2018

**Activity Report:** 

Students of LBRCE distributed lunch plates at APUP School, Pondugala on 19<sup>th</sup> March, 2018. The programme was initiated by Dr.K.Appa Rao, the Principal of LBRCE with an insightful speech on the need for social services for engineers for holistic improvement. The programme was organized by the volunteers under the guidance of Mr.P.Ashok Reddy, Programme Officer, NSS Unit, LBRCE, and a few faculties. Head Mistress of MPUP School expressed the gratitude to the LBRCE Management, Principal and NSS Team.

Snap shots of the Event

Principal, Dr.K.Appa Rao and Mr.P.Ashok Reddy, NSS Programme Officer distributing the lunch plates

Volunteers of the Program

(Mr.P. ASHOK REDDY)

**NSS Program Officer** 

(Dr.K.APPA RAO) Principal