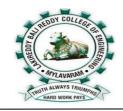

## **NSS UNIT**

**Activity Name: Distribution of Lunch Plates** 

Place: MPUP School, Pondugala

Date of the Program: 19-03-2018

**Activity Report:** 

Students of LBRCE distributed lunch plates at APUP School, Pondugala on 19<sup>th</sup> March, 2018. The programme was initiated by Dr.K.Appa Rao, the Principal of LBRCE with an insightful speech on the need for social services for engineers for holistic improvement. The programme was organized by the volunteers under the guidance of Mr.P.Ashok Reddy, Programme Officer, NSS Unit, LBRCE, and a few faculties. Head Mistress of MPUP School expressed the gratitude to the LBRCE Management, Principal and NSS Team.

Snap shots of the Event

Principal, Dr.K.Appa Rao and Mr.P.Ashok Reddy, NSS Programme Officer distributing the lunch plates

Volunteers of the Program

(Mr.P. ASHOK REDDY)

**NSS Program Officer** 

(Dr.K.APPA RAO) Principal